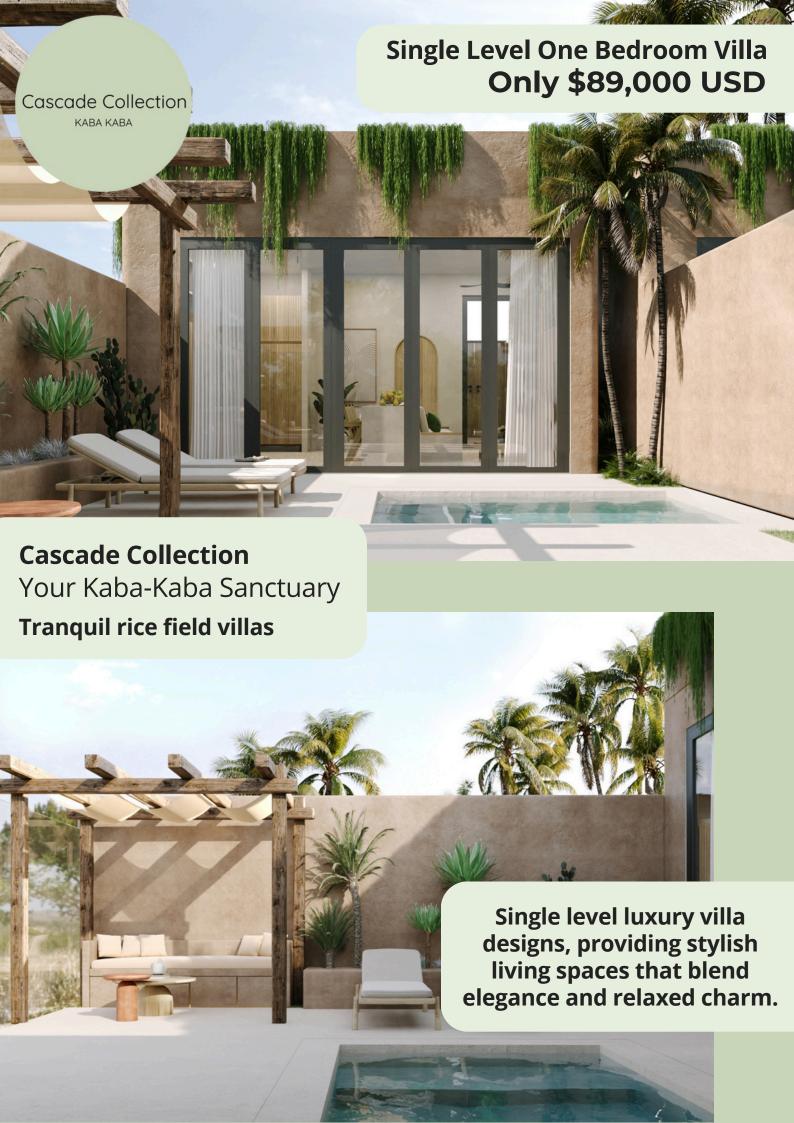

## **Single Level Luxury**

The villas are sold off-plan, allowing you the opportunity to personalise finishes and interiors to suit your tastes.

## One bedroom design

We offer a thoughtfully designed singlelevel villa, featuring one spacious bedroom with ensuite and private pool, in a 55m<sup>2</sup> layout on a 100m<sup>2</sup> land parcel.

Priced at \$89,000 USD 1.4B IDR

Modern bohemian design
Sunken lounge
Outdoor shower
Landscaped gardens
Furniture and kitchen appliances
Private pool
24 year lease + 30 year extension
Private parking
Construction time 10-12 months