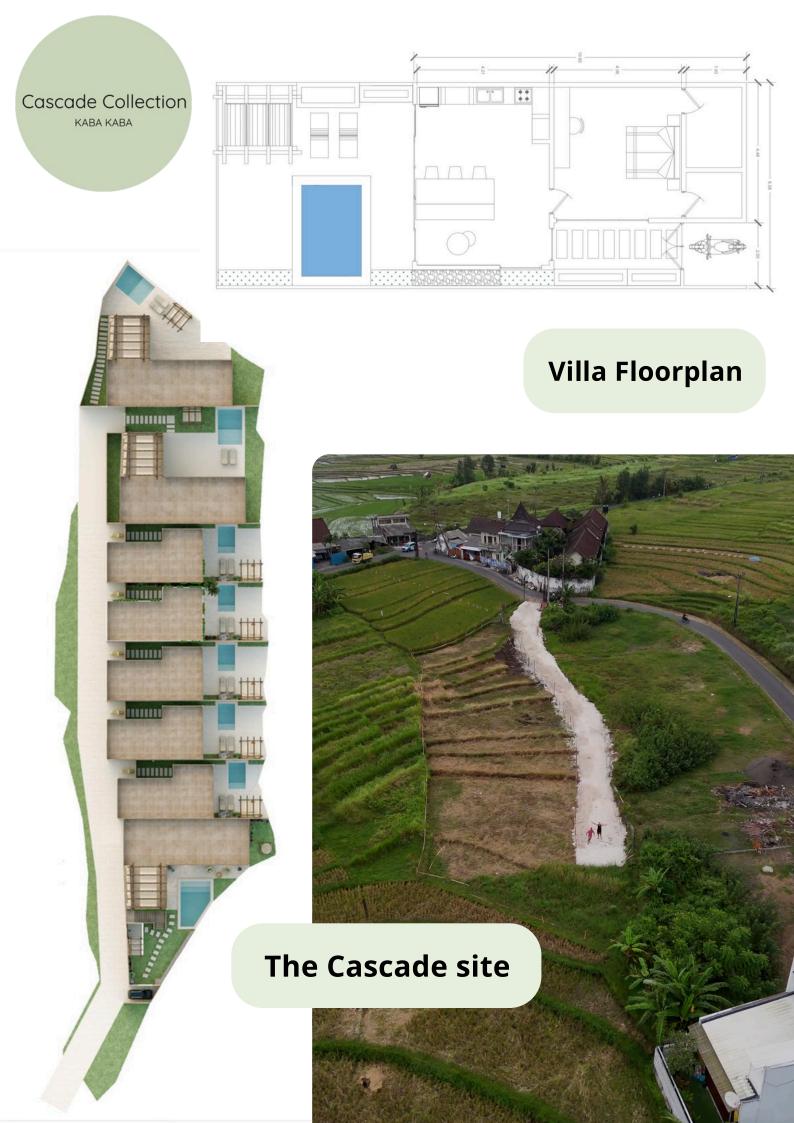

## **Single Level Luxury**

The villas are sold off-plan, allowing you the opportunity to personalise finishes and interiors to suit your tastes.

## One bedroom design

We offer a thoughtfully designed singlelevel villa, featuring one spacious bedroom with ensuite and private pool, in a 55m<sup>2</sup> layout on a 100m<sup>2</sup> land parcel.

Priced at \$89,000 USD 1.4B IDR

Modern bohemian design
Sunken lounge
Outdoor shower
Landscaped gardens
Furniture and kitchen appliances
Private pool
24 year lease + 30 year extension
Private parking
Construction time 10-12 months