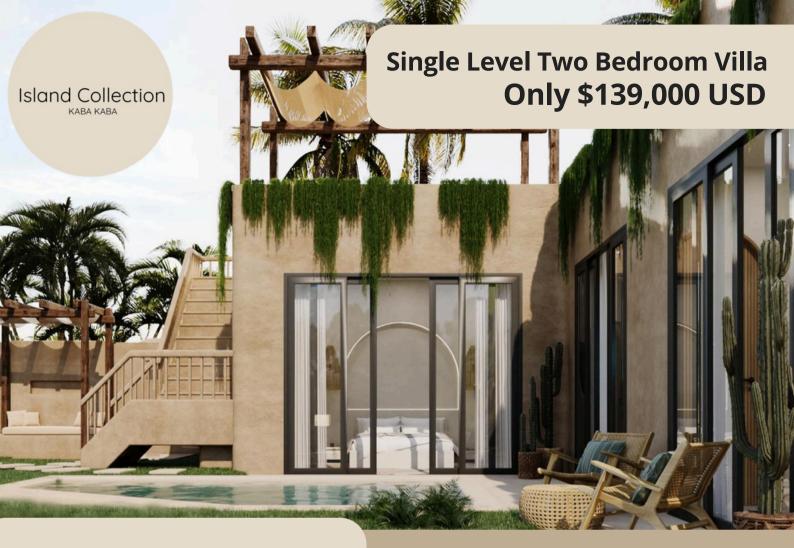

#### Two bedroom design

We offer a thoughtfully designed singlelevel villa, featuring two spacious bedrooms with a rooftop terrace, in a 125m² layout on a 200m² land parcel.

Only \$139,000 USD 2.2B IDR

Modern bohemian design
Rooftop terrace
Sunken lounge
Outdoor shower
Landscaped gardens
Furniture and kitchen appliances
Private pool
24 year lease + 30 year extension
Private parking
Construction time 10-12 months

With seamless indooroutdoor flow, this villa design includes a private rooftop terrace, providing the perfect vantage point to soak in Bali's natural beauty.

Ideal for both relaxation and entertaining, the Island Collection single level design combines elegance and functionality, creating a tranquil sanctuary tailored to your budget and lifestyle.