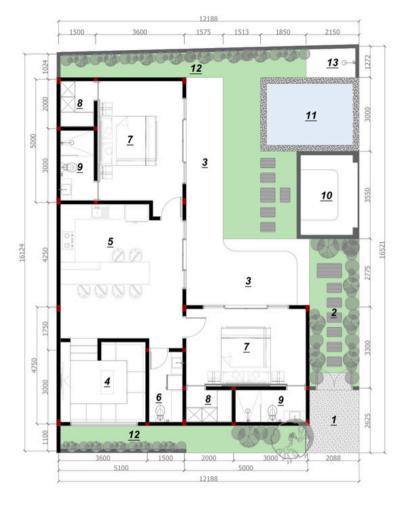

# Villa Floorplan

- Parking Area 1.
- Entrance 2.
- 3. Terrace
- 4. Sunken Longue
- Kitchen And Dinning 10. Cabana
- Powder Room 6.
- 7. Bedroom
- 8. Wardrobe
- Bathroom 9.
- 11. Pool
- 12. Garden
- 13. Pool Shower