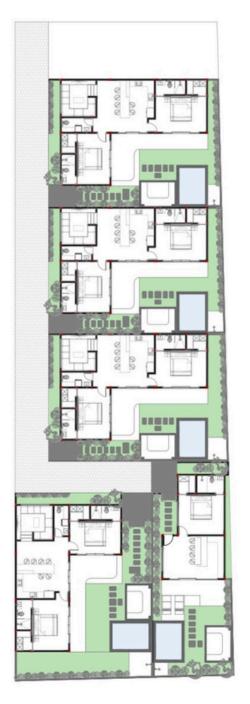

#### Two bedroom design

We offer a thoughtfully designed singlelevel villa, featuring two spacious bedrooms with a rooftop terrace, in a 125m² layout on a 200m² land parcel.

Only \$139,000 USD 2.2B IDR

Modern bohemian design
Rooftop terrace
Sunken lounge
Outdoor shower
Landscaped gardens
Furniture and kitchen appliances
Private pool
24 year lease + 30 year extension
Private parking
Construction time 10-12 months

# Villa Floorplan

- Parking Area 1.
- Entrance 2.
- 3. Terrace
- 4. Sunken Longue
- Kitchen And Dinning 10. Cabana
- Powder Room 6.
- 7. Bedroom
- 8. Wardrobe
- Bathroom 9.
- 11. Pool
- 12. Garden
- 13. Pool Shower